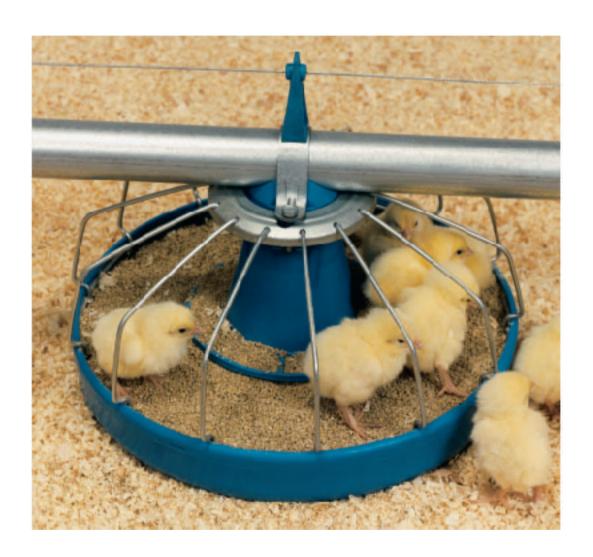

# Pans designed for easy access from start to finish

Great starts begin with the Cyclone pan's low sidewall, which allows for easy access to feed from day one.

The 14" (356mm) pan features 7.7% more feeding space than 13" (330 mm) pans. The proven, durable plastic pans feature a heavy-duty galvanized wire grille, providing maximum support even when used with large birds.

Pans are fixed on the tube to maintain optimum feed space all around the pan. The pan is designed so the movement of birds around the pan causes a gentle motion to assure uniform feed flow.