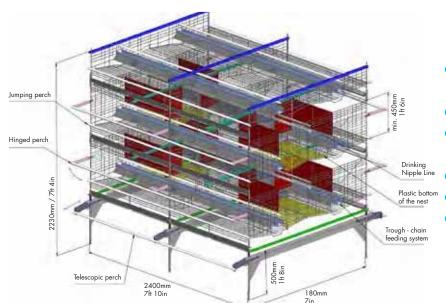

# COMPACT AVIARY FOR EFFICIENT ALTERNATIVE EGG PRODUCTION

- Manufactured from galvanized wires and galvanized sheets
- Feed delivery by feeding chain
- Automatic egg collection front elevator or lift
- Watering lines with nipples
- Manure removal with belt conveyors
- Integrated nests with simple design

#### Efficient, flexible, bird and farmer friendly

- Easy bird management is a priority
- Perfect access to the entire system
- It is designed by farmers to be used by farmers
- All necessary perching provided within the system
- Simple design for easy cleaning
- The stepped construction ensures the hens can easily move between all levels
- Minimum share of cracked eggs quick and safe way from the nest to the egg belt
- The nest has a simple design good hygiene and clean eggs
- Correct illumination for optimum light distribution inside the system

Example of two and three tier nest layout