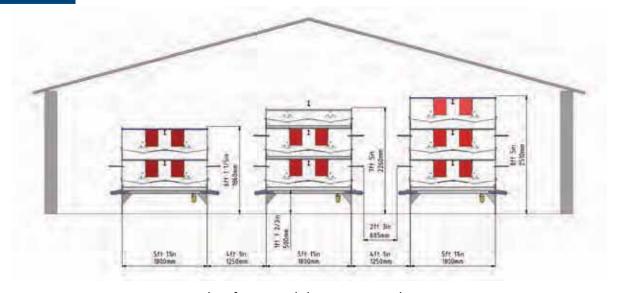

#### Efficient, flexible, bird and farmer friendly

- Easy bird management is a priority
- Perfect access to the entire system
- It is designed by farmers to be used by farmers
- All necessary perching provided within the system
- Simple design for easy cleaning
- The stepped construction ensures the hens can easily move between all levels
- Minimum share of cracked eggs quick and safe way from the nest to the egg belt
- The nest has a simple design good hygiene and clean eggs
- Correct illumination for optimum light distribution inside the system







#### **Optional accessory - Hinged doors**

- For simple closing of compartment
- For better adaptability of laying hens in the first days
- The nest has a simple design good hygiene and clean eggs
- Easy installation and easy to operate



Example of two and three tier nest layout