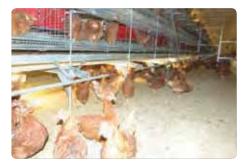

#### Efficient, flexible, bird and farmer friendly

- Easy bird management is a priority
- Perfect access to the entire system
- It is designed by farmers to be used by farmers
- All necessary perching provided within the system
- Simple design for easy cleaning
- The stepped construction ensures the hens can easily move between all levels
- Minimum share of cracked eggs quick and safe way from the nest to the egg belt
- The nest has a simple design good hygiene and clean eggs
- Correct illumination for optimum light distribution inside the system