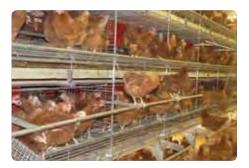

### Compact Aviary System

#### Efficient, flexible, bird and farmer friendly

- Easy bird management is a priority
- Perfect access to the entire system
- It is designed by farmers to be used by farmers
- All necessary perching provided within the system
- Simple design for easy cleaning
- The stepped construction ensures the hens can easily move between all levels
- Minimum share of cracked eggs quick and safe way from the nest to the egg belt
- The nest has a simple design good hygiene and clean eggs
- Correct illumination for optimum light distribution inside the system