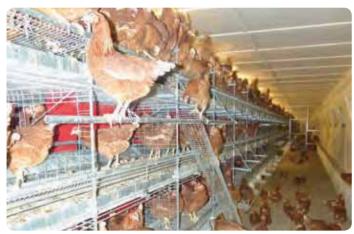

#### Efficient, flexible, bird and farmer friendly

- Easy bird management is a priority
- Perfect access to the entire system
- It is designed by farmers to be used by farmers
- All necessary perching provided within the system
- Simple design for easy cleaning
- The stepped construction ensures the hens can easily move between all levels
- Minimum share of cracked eggs quick and safe way from the nest to the egg belt
- The nest has a simple design good hygiene and clean eggs
- Correct illumination for optimum light distribution inside the system

Example of two and three tier nest layout