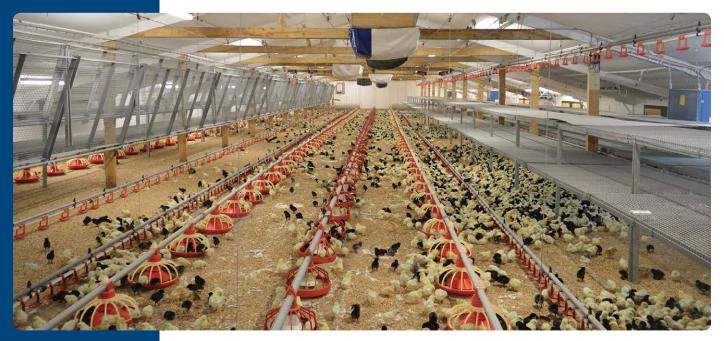

## POTTERS ARE LEADING SUPPLIERS OF POULTRY EQUIPMENT TIERED REARING TABLES SYSTEM

50 Years of experience rearing pullets and designing equipment that provides stronger, healthier, and better trained birds when they are delivered to the lay house.

50 Years of Innovation & Excellence

- Designed by farmers for farmers
- Built to last with strong materials
- Easily installed and maintained
- Built for easy cleaning
- All birds in clear view as you walk your house
- Works for pullets shipping to aviaries or nests and slats barns